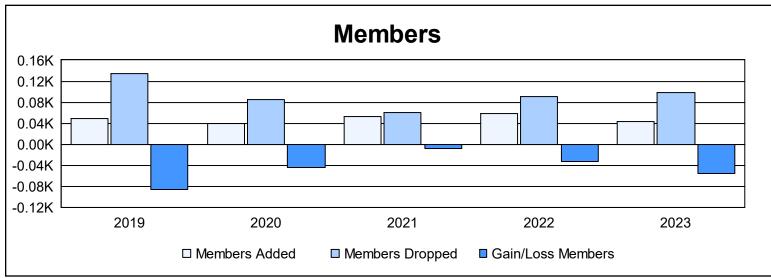

District 14 E

As of June 2023 Cumulative

| Year      | New<br>Clubs | Dropped<br>Clubs | Gain/<br>Loss<br>Clubs | New<br>Members | Charter<br>Members | Reinstate<br>Members | Transfer<br>Members | Total<br>Member<br>Added | Total<br>Members<br>Dropped | Gain/<br>Loss<br>Members |
|-----------|--------------|------------------|------------------------|----------------|--------------------|----------------------|---------------------|--------------------------|-----------------------------|--------------------------|
| 2018-2019 | 0            | 1                | -1                     | 44             | 0                  | 3                    | 2                   | 49                       | 135                         | -86                      |
| 2019-2020 | 0            | 0                | 0                      | 39             | 0                  | 1                    | 0                   | 40                       | 85                          | -45                      |
| 2020-2021 | 0            | 0                | 0                      | 51             | 0                  | 1                    | 1                   | 53                       | 61                          | -8                       |
| 2021-2022 | 0            | 1                | -1                     | 52             | 0                  | 2                    | 5                   | 59                       | 91                          | -32                      |
| 2022-2023 | 0            | 4                | -4                     | 33             | 5                  | 0                    | 5                   | 43                       | 99                          | -56                      |
| Average   | 0            | 1                | -1                     | 44             | 1                  | 1                    | 3                   | 49                       | 94                          | -45                      |