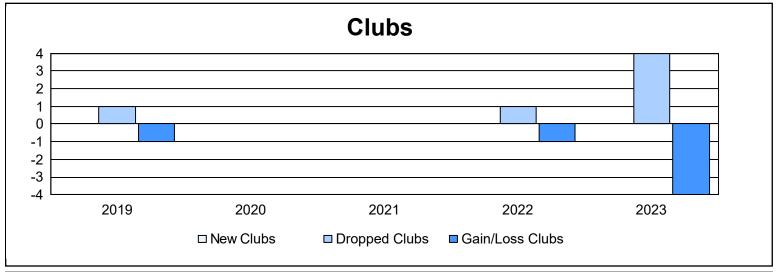

District 14 E

As of June 2023 Cumulative

| Year      | New<br>Clubs | Dropped<br>Clubs | Gain/<br>Loss<br>Clubs | New<br>Members | Charter<br>Members | Reinstate<br>Members | Transfer<br>Members | Total<br>Member<br>Added | Total<br>Members<br>Dropped | Gain/<br>Loss<br>Members |
|-----------|--------------|------------------|------------------------|----------------|--------------------|----------------------|---------------------|--------------------------|-----------------------------|--------------------------|
| 2018-2019 | 0            | 1                | -1                     | 44             | 0                  | 3                    | 2                   | 49                       | 135                         | -86                      |
| 2019-2020 | 0            | 0                | 0                      | 39             | 0                  | 1                    | 0                   | 40                       | 85                          | -45                      |
| 2020-2021 | 0            | 0                | 0                      | 51             | 0                  | 1                    | 1                   | 53                       | 61                          | -8                       |
| 2021-2022 | 0            | 1                | -1                     | 52             | 0                  | 2                    | 5                   | 59                       | 91                          | -32                      |
| 2022-2023 | 0            | 4                | -4                     | 33             | 5                  | 0                    | 5                   | 43                       | 99                          | -56                      |
| Average   | 0            | 1                | -1                     | 44             | 1                  | 1                    | 3                   | 49                       | 94                          | -45                      |